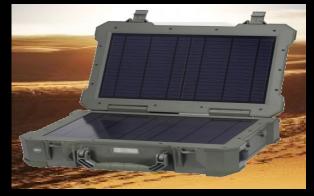

## **ADDITIONAL PRODUCTS:**

SolGen Alpha

**SolGen20/50** are rugged portable generators that use light ABS plastic for exterior packaging, high-efficiency monocrystalline solar panels and lithium batteries for high density energy storage.