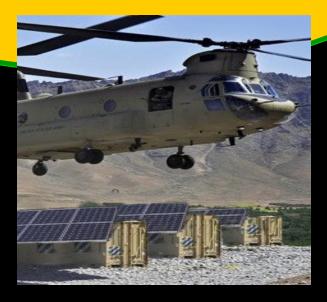

## SOLGEN ALPHA

SolGen Alpha is a solar generator that produce clean and reliable electricity and is deployed form an ISO container for use by military services in various theaters of operations, by disaster relief organizations and by other industries requiring rugged mobile solar generator that is quick to deploy, easy to use and maintain.

## FEATURES:

- Electrical energy output range from 3000 watts to 10,000 watts per ISO Container, Intended for application where maximum energy production is critical.
- Utilize proven technologies and best of breed components; and is designed to perform in demanding conditions of high temperatures, low light, shading and small ballistic damage and remain operational with minimal power reduction
- Capable of one axis tilting to better match sun angle and increase energy production and it use panels with over 21% efficiency which means more power in smaller space with fewer panels
- Designed to provide energy storage capacity between 5 kWH to 30 kWH with a choice of VRLA or Lithium-Ion batteries
- Designed to deliver consistent, trouble-free energy over a guaranteed very long lifetime of over 25 years with unmatched reliability and dependability.
- Modular by design and can be easily scalable to meet higher power demands. Build and customized to order