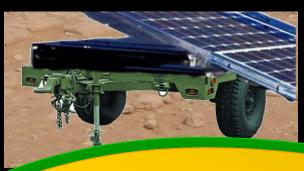

**SolGen Mini:** Renewable energy system built on a standard military or commercial trailer and can produce up to 1kW of solar energy.

Combined Power & Water Desalination unit: Container-based renewable energy system capable of producing up to 10kW of solar energy and 10,000 GPD of potable water on an 8 ft x 40 ft footprint with battery backup sized to suit.