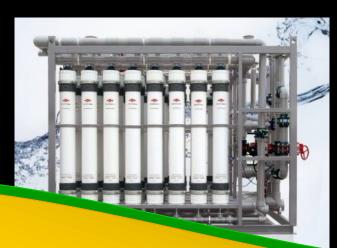

**SolGen Mini:** Renewable energy system built on a standard military or commercial trailer and can produce up to 1kW of solar energy.

Combined Power & Water Desalination unit: Container-based renewable energy system capable of producing up to 10kW of solar energy and 10,000 GPD of potable water on an 8 ft x 40 ft footprint with battery backup sized to suit.